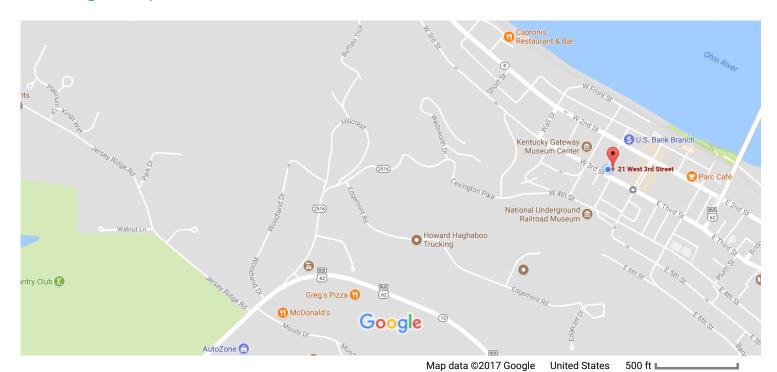

## **Driving Directions to First Presbyterian Church**

21 W. Third Street
Maysville, KY 41056
606.564.3639 office
317.513.8229 cell
www.maysvillepresbyterian.org

# Google Maps 21 W 3rd St

21 W 3rd St Maysville, KY 41056